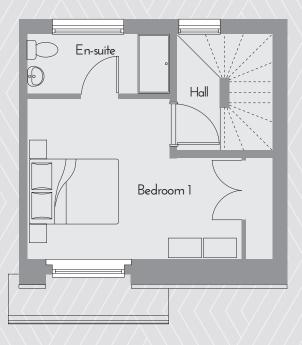

## The Beaumont

PLOTS 1 AND 2

THREE BEDROOM SEMI-DETACHED

This modern semi-detached property is formed over three storeys. A hallway leads through a contemporary open-plan fitted kitchen and living space. The first floor comprises a double bedroom, single bedroom and house bathroom. The house is completed by a spacious master bedroom on the top floor, with ensuite and built-in storage.

| GROUND FLOOR     | Metric (m)   | Imperial       |
|------------------|--------------|----------------|
| Kitchen / Lounge | 5.85 x 4.40* | 19'2" x 14'5"* |
| Toilet           | 2.20 x 0.90  | 7'2" x 2'11"   |
| FIRST FLOOR      |              |                |
| Bedroom 2        | 4.40 x 3.10* | 19'2" x 10'2"* |
| Bedroom 3        | 2.20 x 2.60  | 7'2" x 8'6"    |
| Bathroom         | 1.40 x 3.10  | 4'7" x 10'2"   |
| SECOND FLOOR     |              |                |
| Bedroom 1        | 3.60 x 5.40* | 11'9" x 17'8"* |
| Ensuite          | 1.30 x 3.10  | 4'3" x 10'2"   |
| Overall          | 91 sq m      | 984 sq ft      |