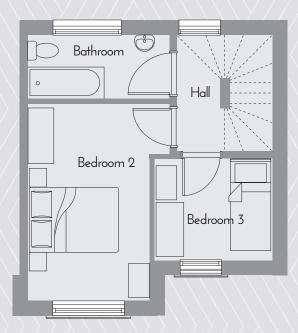

## The Beaumont

PLOTS 1 AND 2

THREE BEDROOM SEMI-DETACHED

This modern semi-detached property is formed over three storeys. A hallway leads through a contemporary open-plan fitted kitchen and living space. The first floor comprises a double bedroom, single bedroom and house bathroom. The house is completed by a spacious master bedroom on the top floor, with ensuite and built-in storage.

| GROUND FLOOR     | Metric (m)   | Imperial       |
|------------------|--------------|----------------|
| Kitchen / Lounge | 5.85 x 4.40* | 19'2" x 14'5"* |
| Toilet           | 2.20 x 0.90  | 7'2" x 2'11"   |
| FIRST FLOOR      |              |                |
| Bedroom 2        | 4.40 x 3.10* | 19'2" x 10'2"* |
| Bedroom 3        | 2.20 x 2.60  | 7'2" x 8'6"    |
| Bathroom         | 1.40 x 3.10  | 4'7" x 10'2"   |
| SECOND FLOOR     |              |                |
| Bedroom 1        | 3.60 x 5.40* | 11'9" x 17'8"* |
| Ensuite          | 1.30 x 3.10  | 4'3" x 10'2"   |
| Overall          | 91 sq m      | 984 sq ft      |