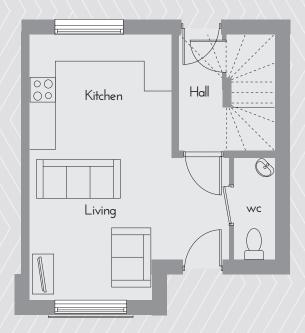

## The Beaumont

PLOTS 1 AND 2

THREE BEDROOM SEMI-DETACHED

This modern semi-detached property is formed over three storeys. A hallway leads through a contemporary open-plan fitted kitchen and living space. The first floor comprises a double bedroom, single bedroom and house bathroom. The house is completed by a spacious master bedroom on the top floor, with ensuite and built-in storage.

| GROUND FLOOR     | Metric (m)   | Imperial       |
|------------------|--------------|----------------|
| Kitchen / Lounge | 5.85 x 4.40* | 19'2" x 14'5"* |
| Toilet           | 2.20 x 0.90  | 7'2" x 2'11"   |
| FIRST FLOOR      |              |                |
| Bedroom 2        | 4.40 x 3.10* | 19'2" x 10'2"* |
| Bedroom 3        | 2.20 x 2.60  | 7'2" x 8'6"    |
| Bathroom         | 1.40 x 3.10  | 4'7" x 10'2"   |
| SECOND FLOOR     |              |                |
| Bedroom 1        | 3.60 x 5.40* | 11'9" x 17'8"* |
| Ensuite          | 1.30 x 3.10  | 4'3" x 10'2"   |
| Overall          | 91 sq m      | 984 sq ft      |